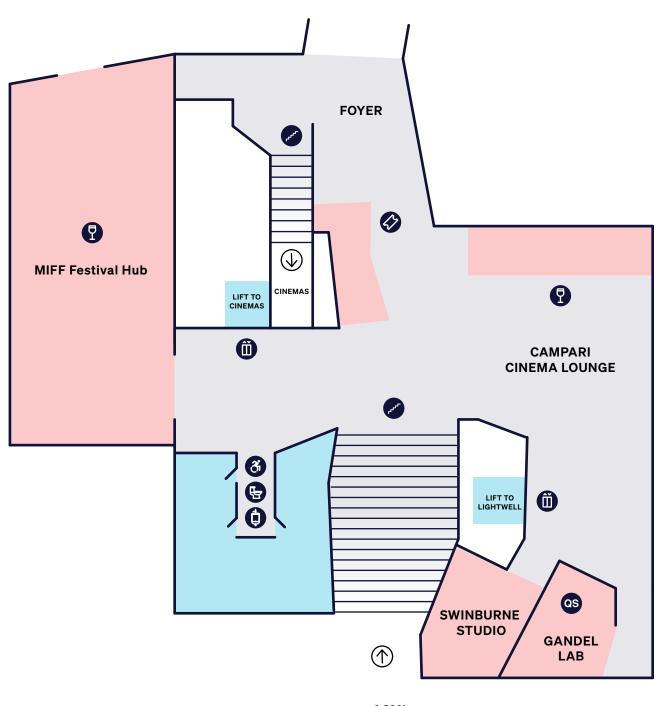

# **ACMI L2**

# **MIFF**

Cinemas

Venue Facilities

- Toilets Urinals
- Toilets Stalls
- Wheelchair Access
- MIFF Box Office
- Bar / Candybar
- Quiet Space (Session Specific)
- Elevator
- Escalator
- Stairs