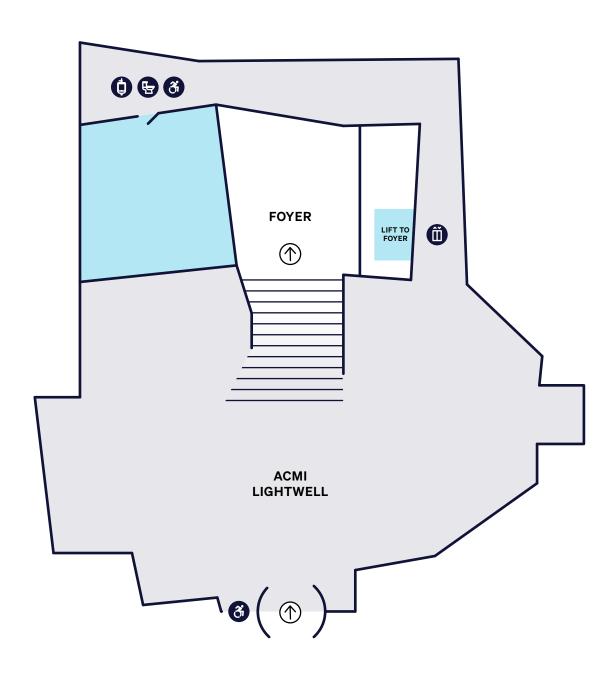

## **ACMI Ground**

## **MIFF**

**FLINDERS STREET** 

#### **KEY**

Services

Venue Facilities

Toilets - Urinals

♣ Toilets - Stalls

Wheelchair Access

MIFF Box Office

Bar / Candybar

Quiet Space (Session Specific)

🗓 Elevator

Escalator

Stairs